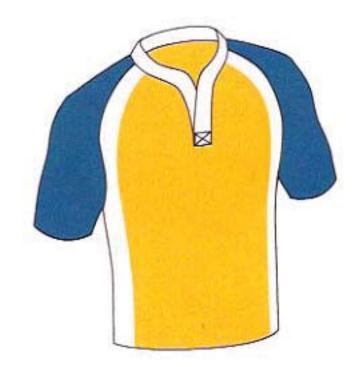

## **Jersey Specifications:**

100% Polyester Pro-Fit Performance Fabric Short Sleeve Streamlined Sport Collar Embroidered Logo Individually Stitched #'s On Back

## **Barbarian Jersey Sizing Chart**

|     | PRO-fit                                        |
|-----|------------------------------------------------|
|     | Chest Size                                     |
| XS  | N/A                                            |
| S   | 36                                             |
| M   | 38                                             |
| L   | 40                                             |
| XL  | 42                                             |
| XXL | 46                                             |
| 3X  | 48                                             |
| 4X  | 50                                             |
| 5X  | N/A                                            |
|     | Athletic Performance<br>Tight fitting Material |