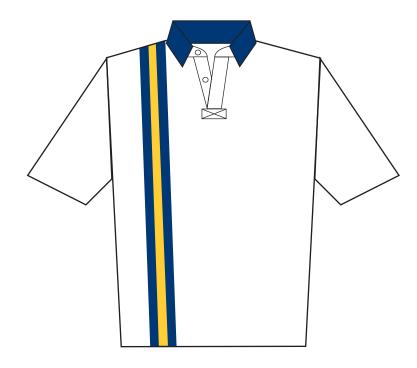

## Jersey Specifications:

100% Cotton Short Sleeve Traditional Collar Embroidered Logo Individually Stitched #'s On Back

## **Barbarian Jersey Sizing Chart**

|     | BSS Classic Rugby Shirt                       |         |
|-----|-----------------------------------------------|---------|
|     | Chest                                         | Length  |
| XS  | 38"                                           | 27"     |
| S   | 40"                                           | 28"     |
| M   | 42"                                           | 29"     |
| L   | 44"                                           | 30"     |
| XL  | 46"                                           | 31"     |
| XXL | 49"                                           | 32"     |
| 3X  | 52"                                           | 33 1/2" |
| 4X  | 55"                                           | 34 1/2" |
| 5X  | 58"                                           | 35 1/2" |
|     | Rugby Team Jerseys<br>Uni-Sex Traditional Cut |         |